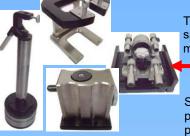

Steel constructions in the scope tooling for machine production, technological appliances weighing 5 ton per a single appliance

The machining of spacious parts on a WHN boring machine e.g : machine bodies, plates with high grade accuracy. The weight of a single part is up to 12 ton